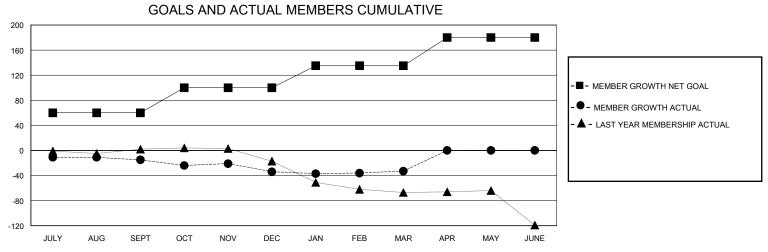

## District 18 I

Results as of: 3/31/2024

| GMT:          |               |             | GMT CA        |                       |                         |                         |                                                    |  |
|---------------|---------------|-------------|---------------|-----------------------|-------------------------|-------------------------|----------------------------------------------------|--|
|               | Club          | s           |               | Members               |                         |                         |                                                    |  |
|               | RESULTS FOR   | R 2023-2024 |               | RESULTS FOR 2023-2024 |                         |                         |                                                    |  |
| QUARTER       | NEW CLUB GOAL | NEW CLUBS   | DROPPED CLUBS | QUARTER MEI           | MBER GROWTH NET<br>GOAL | MEMBER GROWTH<br>ACTUAL | DROPPED<br>MEMBERS ACTUAL<br>(including transfers) |  |
| JULY/AUG/SEPT | 0             | 0           | 1             | JULY/AUG/SEPT         | 60                      | 48                      | 53                                                 |  |
| OCT/NOV/DEC   | 0             | 0           | 0             | OCT/NOV/DEC           | 40                      | 22                      | 39                                                 |  |
| JAN/FEB/MAR   | 1             | 0           | 0             | JAN/FEB/MAR           | 35                      | 33                      | 31                                                 |  |
| APR/MAY/JUNE  | 1             | 0           | 0             | APR/MAY/JUNE          | 45                      | 0                       | 0                                                  |  |